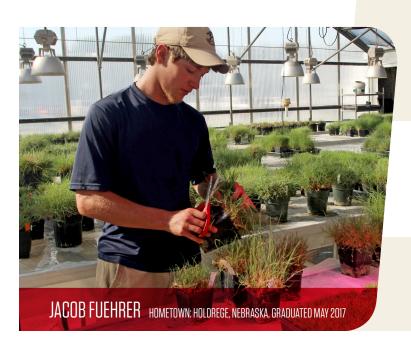

# GROW YOUR STORY AT NEBRASKA

Working with the buffalograss research program has given me an insight into the future of turfgrass management and what is being developed. I have had the opportunity to apply my knowledge of managing turfgrasses and learn new techniques while working in the greenhouse.

**JACOB FUEHRER** 